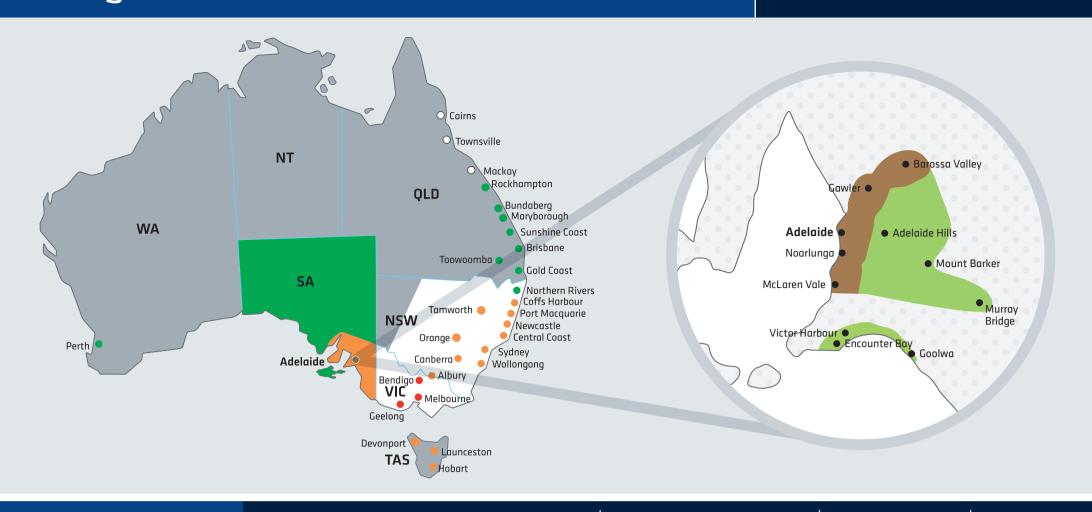

## Transit times\*

| Local zone      | Some outer<br>regions and<br>residential area<br>serviced<br>once daily |  |  |
|-----------------|-------------------------------------------------------------------------|--|--|
| Adelaide        | 1 day                                                                   |  |  |
| Albury          | 2 - 3 days                                                              |  |  |
| Bendigo         | 2 - 3 days                                                              |  |  |
| Brisbane        | 3 - 4 days                                                              |  |  |
| Bundaberg       | 4 - 5 days                                                              |  |  |
| Cairns          | 5 - 6 days                                                              |  |  |
| Canberra        | 3 - 4 days                                                              |  |  |
| Central Coast   | 2 - 3 days                                                              |  |  |
| Coffs Harbour   | 3 - 4 days                                                              |  |  |
| Devonport       | 3 - 4 days                                                              |  |  |
| Geelong         | 2 - 3 days                                                              |  |  |
| Gold Coast      | 3 - 4 days                                                              |  |  |
| Hobart          | 3 - 4 days                                                              |  |  |
| Launceston      | 3 - 4 days                                                              |  |  |
| Mackay          | 5 - 6 days                                                              |  |  |
| Maryborough     | 4 - 5 days                                                              |  |  |
| Melbourne       | 1 - 2 days                                                              |  |  |
| Newcastle       | 3 - 4 days                                                              |  |  |
| Northern Rivers | 3 - 4 days                                                              |  |  |
| Orange          | 3 - 4 days                                                              |  |  |
| Perth           | 5 - 6 days                                                              |  |  |
| Port Macquarie  | 3 - 4 days                                                              |  |  |
| Rockhampton     | 4 - 5 days                                                              |  |  |
| Sunshine Coast  | 3 - 4 days                                                              |  |  |
| Sydney          | 2 - 3 days                                                              |  |  |
| Tamworth        | 4 - 5 days                                                              |  |  |
| Toowoomba       | 3 - 4 days                                                              |  |  |
| Townsville      | 5 - 6 days                                                              |  |  |
| Wide Bay        | 4 - 5 days                                                              |  |  |
| Wollongong      | 3 - 4 days                                                              |  |  |
|                 |                                                                         |  |  |

## **Local pricing guide**

- 1. Find your destination and identify the coloured zone.
- 2. Select the correct label. One label per parcel up to 25kg.
- 3. Parcels over 25kg and up to 40kg cubic weight (maximum 25kg dead weight) will require a second label to match first label.
- 4. Add an excess label for each additional 5kg to 25kg.
  Please note: Maximum length is 2m for parcels to grey, white and pink zones.

## National pricing guide

- 1. Find your destination and identify the coloured zone.
- 2. Select the correct coloured label for first 5kg.
- **3.** Parcels over 25kg and up to 40kg cubic weight (maximum 25kg dead weight) will require a second label to match first label.
- 4. Add an excess label for each additional 5kg to 25kg.
- 5. Effective 1 October 2018 no manual labels available.
- 6. For immediate account set up go to myfastway.com.au