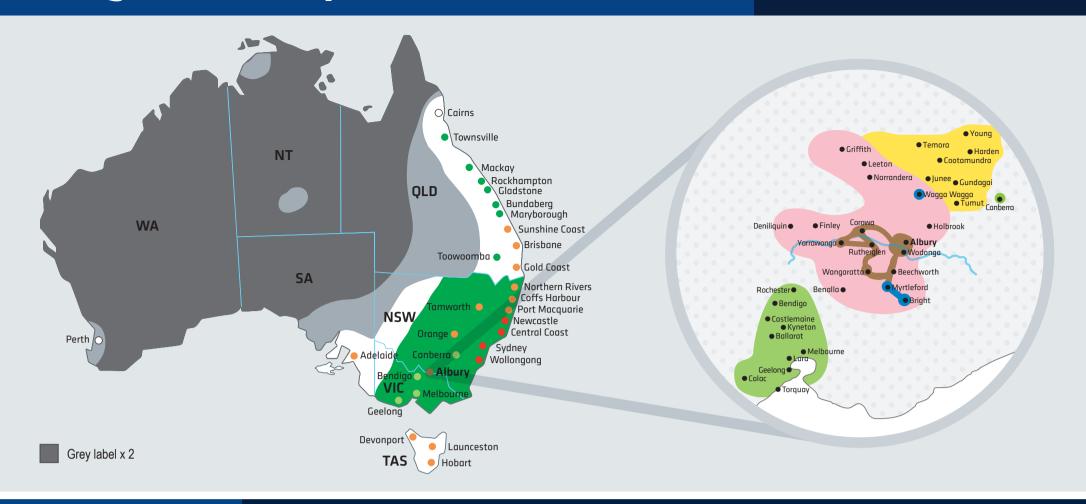

## **Local pricing guide**

- **1.** Find your destination and identify the coloured zone.
- 2. Select the correct label. One label per parcel up to 25kg.
- **3.** Parcels over 25kg and up to 40kg cubic weight (maximum 25kg dead weight) will require a second label to match first label.
- **4.** Add an excess label for each additional 5kg to 25kg. *Please note*: Maximum length is 2m for parcels to grey, white and pink zones.

## National pricing guide

- 1. Find your destination and identify the coloured zone.
- 2. Select the correct coloured label for first 5kg.
- **3.** Parcels over 25kg and up to 40kg cubic weight (maximum 25kg dead weight) will require a second label to match first label.
- 4. Add an excess label for each additional 5kg to 25kg.
- **5.** Effective 1 October 2018 no manual labels available.
- 6. For immediate account set up go to myfastway.com.au

**Please note:** Maximum length is 2m for parcels to grey, white and pink zones.

fastway.com.au/albury