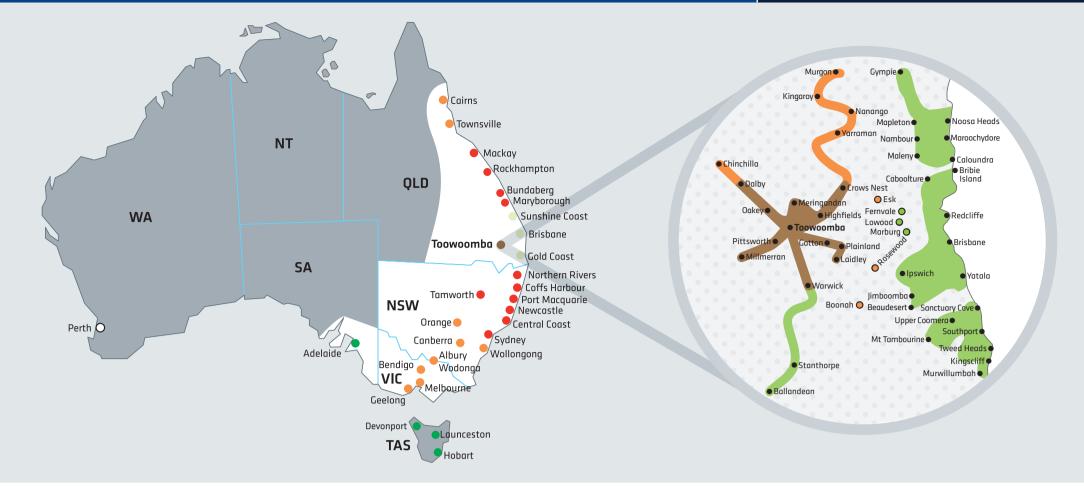

# Pricing from Toowoomba

## Standard

| Transit                | t times*                                                                               | <b>Pricing</b> Effective from 5 November 2018 |                                              | <b>Price</b> *<br>Minimum purchase requirements apply |              | Minimum purchase<br>/ monthly usage | Weight<br>allowance |
|------------------------|----------------------------------------------------------------------------------------|-----------------------------------------------|----------------------------------------------|-------------------------------------------------------|--------------|-------------------------------------|---------------------|
| Local zone<br>Adelaide | Some outer<br>regions and<br>residential areas<br>serviced<br>once daily<br>3 - 5 days | Classification                                | Zone                                         | exc. GST                                              | inc. GST     |                                     |                     |
|                        |                                                                                        | Local parcel                                  | Local                                        | \$7.55                                                | \$8.31       | 50 / 50                             | 25kg                |
|                        |                                                                                        | Local parcei                                  |                                              | \$9.14                                                | \$10.05      | 20                                  | 25kg                |
| Albury                 | 2 - 4 days                                                                             | Local A3 satchel                              | Available in local zone                      | \$7.55                                                | \$8.31       | n/a                                 | 3kg                 |
| Bendigo                | 3 - 4 days                                                                             | Shorthaul parcel                              | Shorthaul                                    | \$11.80                                               | \$12.98      | 20                                  | 25kg                |
| Brisbane               | 1 day                                                                                  |                                               | Chorthua                                     | ¢11.00                                                | ¢12.00       | 20                                  | 201.9               |
| Bundaberg              | 1 - 2 days                                                                             | National parcel                               | Zone 1                                       | \$16.35                                               | \$17.99      | 10                                  | 5kg                 |
| Cairns                 | 2 - 3 days                                                                             |                                               | Zone 2                                       | \$21.59                                               | \$23.75      | 10                                  | 5kg                 |
| Canberra               | 2 - 3 days                                                                             |                                               | Zone 3                                       | \$30.35                                               | \$33.39      | 5                                   | 5kg                 |
| Central Coast          | 1 - 2 days                                                                             |                                               | Zone 4**                                     | \$40.90                                               | \$44.99      | 5                                   | 5kg                 |
| Coffs Harbour          | 1 - 2 days                                                                             |                                               | Zone 5**                                     | from \$60.00                                          | from \$66.00 | 5                                   | 5kg                 |
| Devonport              | 5 days                                                                                 |                                               |                                              | <b>*-</b> • •                                         | <b>A</b>     | ••                                  |                     |
| Geelong                | 3 - 4 days                                                                             | National network A5 satchel                   | Available for delivery<br>in Fastway network | \$7.00                                                | \$7.70       | 20                                  | 500g                |
| Gold Coast             | 1 day                                                                                  | National network A4 satchel                   |                                              | \$7.81                                                | \$8.59       | 20                                  | 1kg                 |
| Hobart                 | 5 days                                                                                 | National network A3 satchel                   |                                              | \$10.90                                               | \$11.99      | 20                                  | 3kg                 |
| Launceston             | 5 days                                                                                 | National network A2 satchel                   |                                              | \$12.72                                               | \$13.99      | 20                                  | 5kg                 |
| Mackay                 | 1 - 2 days                                                                             | Excess label                                  |                                              | \$3.95                                                | \$4.35       | 30                                  | 5kg                 |
| Maryborough            | 1 - 2 days                                                                             | Use in conjunction with national labels.      | Refer to "National pricing guide".           |                                                       | φσσ          |                                     | 09                  |
|                        |                                                                                        |                                               |                                              |                                                       |              |                                     |                     |

| Newcastle       | 1 - 2 days  |  |  |
|-----------------|-------------|--|--|
| Northern Rivers | 1 - 2 days  |  |  |
| Orange          | 2 - 4 days  |  |  |
| Perth           | 8 - 10 days |  |  |
| Port Macquarie  | 1 - 2 days  |  |  |
| Rockhampton     | 1 - 2 days  |  |  |
| Sunshine Coast  | 1 day       |  |  |
| Sydney          | 1 - 2 days  |  |  |
| Tamworth        | 1 - 2 days  |  |  |
| Toowoomba       | 1 day       |  |  |
| Townsville      | 2 - 3 days  |  |  |
| Wollongong      | 2 - 3 days  |  |  |

2 - 3 days

Melbourne

# Estimated transit times in working days

#### Local pricing guide

- 1. Find your destination and identify the coloured zone.
- 2. Select the correct label. One label per parcel up to 25kg.
- 3. Parcels over 25kg and up to 40kg cubic weight
- (maximum 25kg dead weight) will require a second label to match first label.
- 4. Add an excess label for each additional 5kg to 25kg. Please note: Maximum length is 2m for parcels to grey, white and pink zones.

#### National pricing guide

- **1.** Find your destination and identify the coloured zone.
- 2. Select the correct coloured label for first 5kg.
- 3. Parcels over 25kg and up to 40kg cubic weight (maximum 25kg dead weight) will require a second label to match first label.
- 4. Add an excess label for each additional 5kg to 25kg.
- 5. Effective 1 October 2018 no manual labels available.
- 6. For immediate account set up go to myfastway.com.au Please note: Maximum length is 2m for parcels to grey, white and pink zones.

### fastway.com.au/toowoomba

Maps not to scale. \*Minimum purchase and usage requirements apply. Visit **fastway.com.au** for details. \*\*Deliveries may be conducted by on-forward carriers.

**fastway**