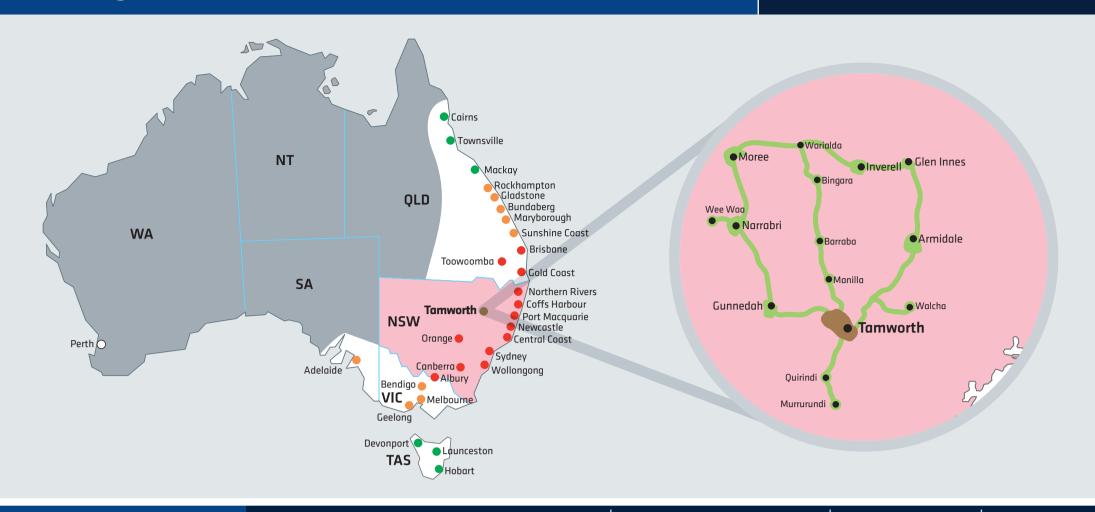

## **Local pricing guide**

- 1. Find your destination and identify the coloured zone.
- 2. Select the correct label. One label per parcel up to 25kg.
- 3. Parcels over 25kg and up to 40kg cubic weight (maximum 25kg dead weight) will require a second label to match first label.
- **4.** Add an excess label for each additional 5kg to 25kg. *Please note*: Maximum length is 2m for parcels to grey, white and pink zones.

**Please note:** Maximum length is 2m for parcels to grey, white and pink zones.