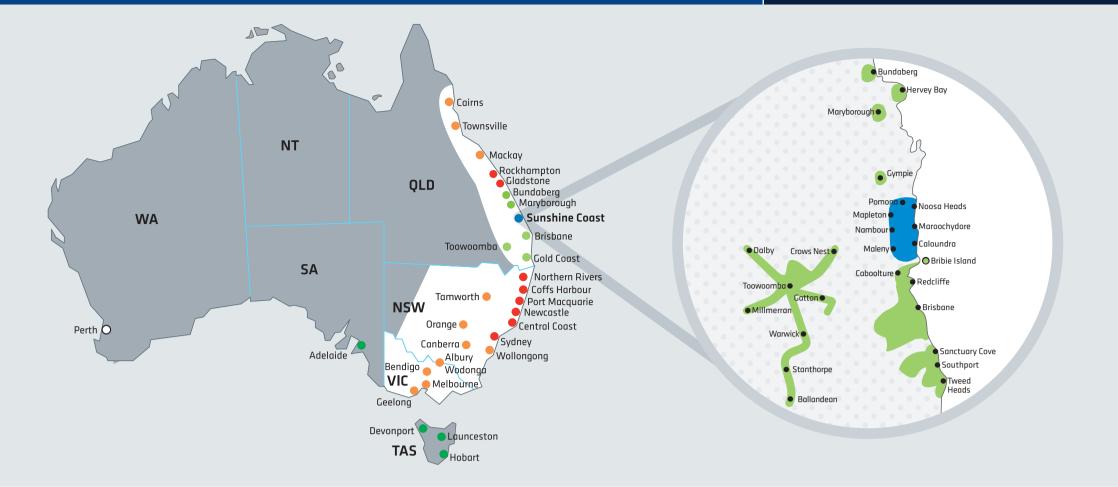

# Pricing from **Sunshine Coast**

| Newcastle       | 1 - 2 days |  |  |
|-----------------|------------|--|--|
| Northern Rivers | 1 - 2 days |  |  |
| Orange          | 2 - 3 days |  |  |
| Perth           | 5 - 8 days |  |  |
| Port Macquarie  | 1 - 2 days |  |  |
| Rockhampton     | 1 - 2 days |  |  |
| Sunshine Coast  | 1 day      |  |  |
| Sydney          | 1 - 2 days |  |  |
| Tamworth        | 1 - 3 days |  |  |
| Toowoomba       | 1 - 2 days |  |  |
| Townsville      | 2 - 3 days |  |  |
| Wide Bay        | 1 - 2 days |  |  |
| Wollongong      | 2 - 3 days |  |  |

Melbourne

2 - 4 days

# Estimated transit times in working days

## fastway.com.au/sunshine-coast

Maps not to scale. \*Minimum purchase and usage requirements apply. Visit **fastway.com.au** for details. \*\*Deliveries may be conducted by on-forward carriers.