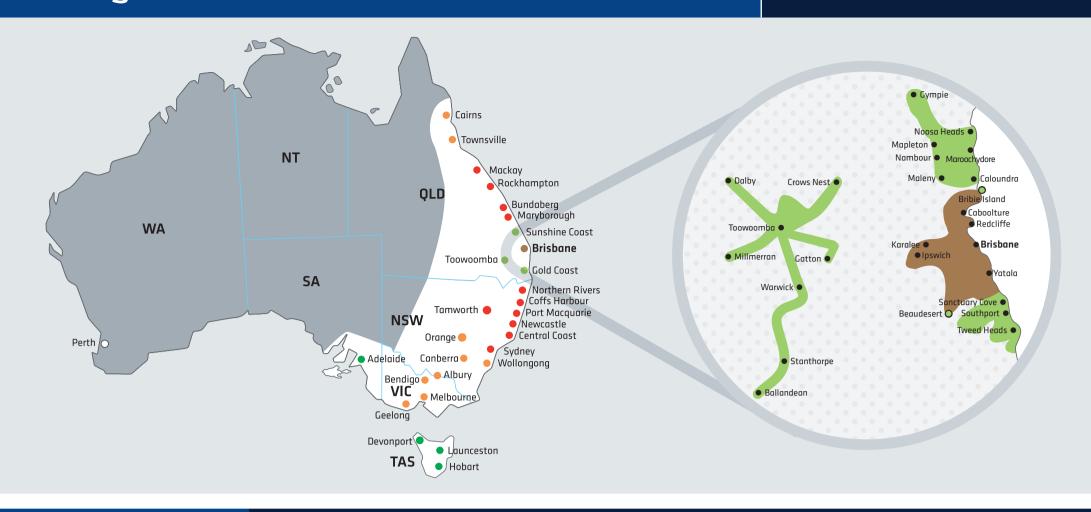

## **Transit times**\*

| Hallsit                        |                                                                          |  |  |
|--------------------------------|--------------------------------------------------------------------------|--|--|
| Local zone                     | Some outer<br>regions and<br>residential areas<br>serviced<br>once daily |  |  |
| Adelaide                       | 3 - 4 days                                                               |  |  |
| Albury                         | 2 - 3 days                                                               |  |  |
| Bendigo                        | 3 - 4 days                                                               |  |  |
| Brisbane                       | ½ - 1 day                                                                |  |  |
| Bundaberg                      | 1 - 2 days                                                               |  |  |
| Cairns                         | 2 - 3 days                                                               |  |  |
| Canberra                       | 2 - 3 days                                                               |  |  |
| Central Coast                  | 1 - 2 days                                                               |  |  |
| Coffs Harbour                  | 1 - 2 days                                                               |  |  |
| Devonport                      | 4 - 5 days                                                               |  |  |
| Geelong                        | 3 - 4 days                                                               |  |  |
| Gold Coast                     | ½ - 1 day                                                                |  |  |
| Hobart                         | 4 - 5 days                                                               |  |  |
| Launceston                     | 4 - 5 days                                                               |  |  |
| Mackay                         | 1 - 2 days                                                               |  |  |
| Maryborough                    | 1 - 2 days                                                               |  |  |
| Melbourne                      | 2 - 3 days                                                               |  |  |
| Newcastle                      | 1 - 2 days                                                               |  |  |
| Northern Rivers                | 1 - 2 days                                                               |  |  |
| Orange                         | 2 - 3 days                                                               |  |  |
| Perth                          | 8 - 10 days                                                              |  |  |
| Port Macquarie                 | 1 - 2 days                                                               |  |  |
| Rockhampton                    | 1 - 2 days                                                               |  |  |
| Sunshine Coast                 | ½ - 1 day                                                                |  |  |
| Sydney                         | 1 - 2 days                                                               |  |  |
| Tamworth                       | 1 - 2 days                                                               |  |  |
| Toowoomba                      | ½ - 1 day                                                                |  |  |
| Townsville                     | 2 days                                                                   |  |  |
| Wide Bay                       | 1 - 2 days                                                               |  |  |
| Wollongong                     | 2 - 3 days                                                               |  |  |
| # Estimated transit times in w | orking days                                                              |  |  |

## Local pricing guide

- **1.** Find your destination and identify the coloured zone.
- 2. Select the correct label. One label per parcel up to 25kg.
- 3. Parcels over 25kg and up to 40kg cubic weight (maximum 25kg dead weight) will require a second label to match first label.
- **4.** Add an excess label for each additional 5kg to 25kg. *Please note*: Maximum length is 2m for parcels to grey, white and pink zones.

## National pricing guide

- 1. Find your destination and identify the coloured zone.
- 2. Select the correct coloured label for first 5kg.
- 3. Parcels over 25kg and up to 40kg cubic weight (maximum 25kg dead weight) will require a second label to match first label.
- 4. Add an excess label for each additional 5kg to 25kg.
- **5.** Effective 1 October 2018 no manual labels available.
- **6.** For immediate account set up go to *myfastway.com.au*

**Please note:** Maximum length is 2m for parcels to grey, white and pink zones.