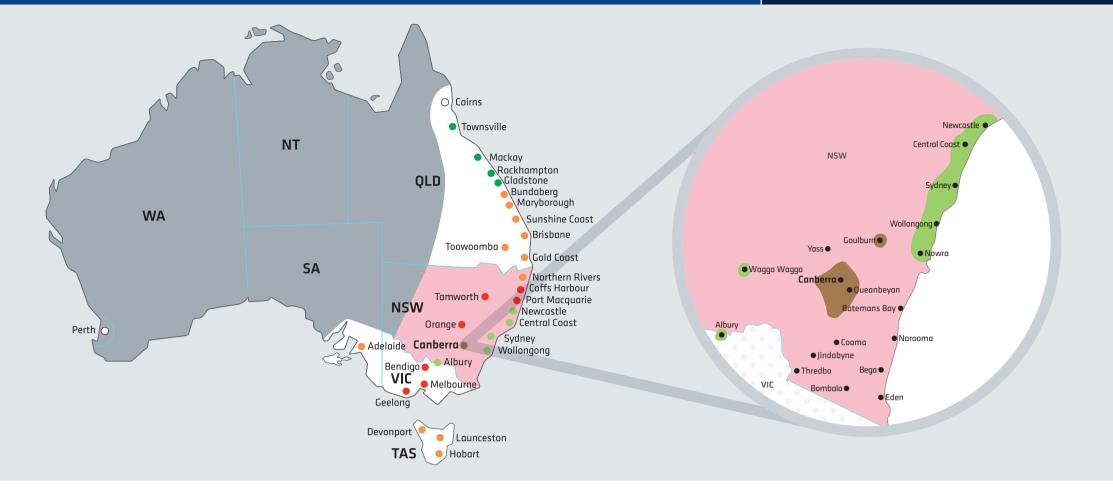

# Estimated transit times in working days

#### Local pricing guide

- 1. Find your destination and identify the coloured zone.
- 2. Select the correct label. One label per parcel up to 25kg.
- 3. Parcels over 25kg and up to 40kg cubic weight (maximum 25kg dead weight) will require a second
- label to match first label.
- 4. Add an excess label for each additional 5kg to 25kg. Please note: Maximum length is 2m for parcels to grey, white and pink zones.

#### National pricing guide

- **1.** Find your destination and identify the coloured zone.
- 2. Select the correct coloured label for first 5kg.
- 3. Parcels over 25kg and up to 40kg cubic weight (maximum 25kg dead weight) will require a second label to match first label.
- 4. Add an excess label for each additional 5kg to 25kg. 5. Effective 1 October 2018 – no manual labels available.
- 6. For immediate account set up go to myfastway.com.au Please note: Maximum length is 2m for parcels to grey, white and pink zones.