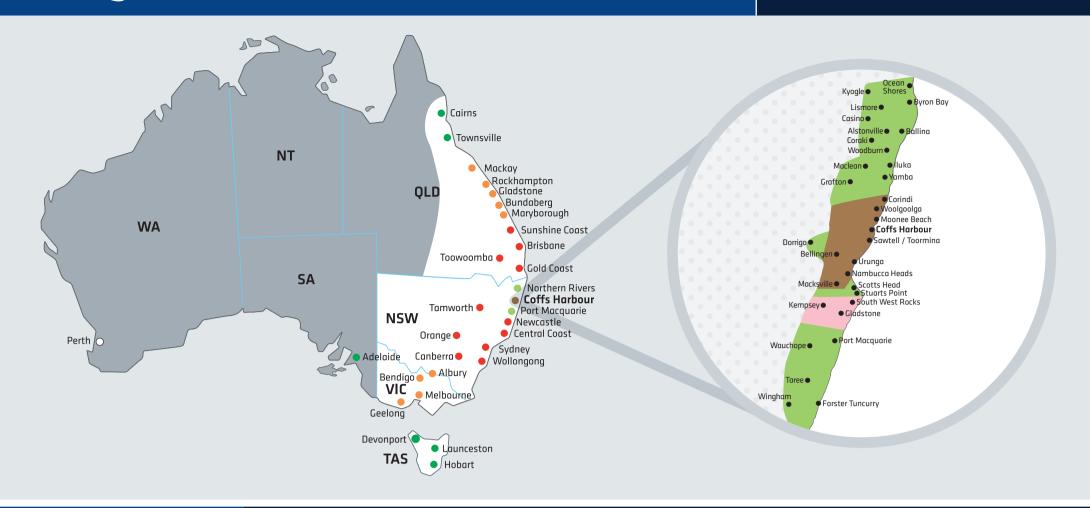

# Transit times\*

| Local zone                     | Some outer<br>regions and<br>residential areas<br>serviced<br>once daily |  |  |
|--------------------------------|--------------------------------------------------------------------------|--|--|
| Adelaide                       | 3 - 4 days                                                               |  |  |
| Albury                         | 2 - 3 days                                                               |  |  |
| Bendigo                        | 3 - 4 days                                                               |  |  |
| Brisbane                       | 1 - 2 days                                                               |  |  |
| Bundaberg                      | 3 - 4 days                                                               |  |  |
| Cairns                         | 3 - 4 days                                                               |  |  |
| Canberra                       | 2 - 3 days                                                               |  |  |
| Central Coast                  | 1 - 2 days                                                               |  |  |
| Coffs Harbour                  | 1 day                                                                    |  |  |
| Devonport                      | 4 - 5 days                                                               |  |  |
| Geelong                        | 2 - 3 days                                                               |  |  |
| Gladstone                      | 3 - 4 days                                                               |  |  |
| Gold Coast                     | 1 - 2 days                                                               |  |  |
| Hobart                         | 4 - 5 days                                                               |  |  |
| Launceston                     | 4 - 5 days                                                               |  |  |
| Mackay                         | 2 - 4 days                                                               |  |  |
| Maryborough                    | 3 days                                                                   |  |  |
| Melbourne                      | 2 - 3 days                                                               |  |  |
| Newcastle                      | 1 - 2 days                                                               |  |  |
| Northern Rivers                | 1 - 3 days                                                               |  |  |
| Orange                         | 2 - 4 days                                                               |  |  |
| Perth                          | 6 - 7 days                                                               |  |  |
| Port Macquarie                 | 1 - 2 days                                                               |  |  |
| Rockhampton                    | 3 days                                                                   |  |  |
| Sunshine Coast                 | 2 - 3 days                                                               |  |  |
| Sydney                         | 1 - 2 days                                                               |  |  |
| Tamworth                       | 2 - 3 days                                                               |  |  |
| Toowoomba                      | 2 - 3 days                                                               |  |  |
| Townsville                     | 3 - 4 days                                                               |  |  |
| Wide Bay                       | 2 - 5 days                                                               |  |  |
| Wollongong                     | 2 - 3 days                                                               |  |  |
| # Estimated transit times in w | orking days                                                              |  |  |

#### Local pricing guide

- 1. Find your destination and identify the coloured zone.
- 2. Select the correct label. One label per parcel up to 25kg.
- 3. Parcels over 25kg and up to 40kg cubic weight (maximum 25kg dead weight) will require a second label to match first label.
- **4.** Add an excess label for each additional 5kg to 25kg. **Please note**: Maximum length is 2m for parcels to grey, white and pink zones.

### National pricing guide

- 1. Find your destination and identify the coloured zone.
- 2. Select the correct coloured label for first 5kg.
- **3.** Parcels over 25kg and up to 40kg cubic weight (maximum 25kg dead weight) will require a second label to match first label.
- 4. Add an excess label for each additional 5kg to 25kg.
- **5.** Effective 1 October 2018 no manual labels available.
- 6. For immediate account set up go to myfastway.com.au

**Please note:** Maximum length is 2m for parcels to grey, white and pink zones.