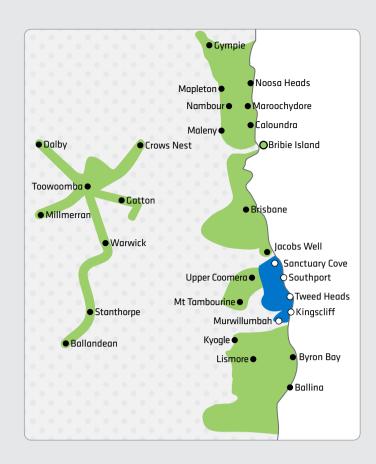

## Local & shorthaul delivery

Same day delivery to:

Gold Coast Brisbane Sunshine Coast Toowoomba Northern Rivers

| Local parcels     |                     |                 |  |  |
|-------------------|---------------------|-----------------|--|--|
|                   | Product             | Price (ex. GST) |  |  |
| Blue label        | Maximum weight 25kg | \$9.00*         |  |  |
|                   |                     |                 |  |  |
| Shorthaul parcels |                     |                 |  |  |
|                   | Price (ex. GST)     |                 |  |  |

Maps not to scale. \* Minimum purchase and usage requirements apply. Visit fastway.com.au for details.