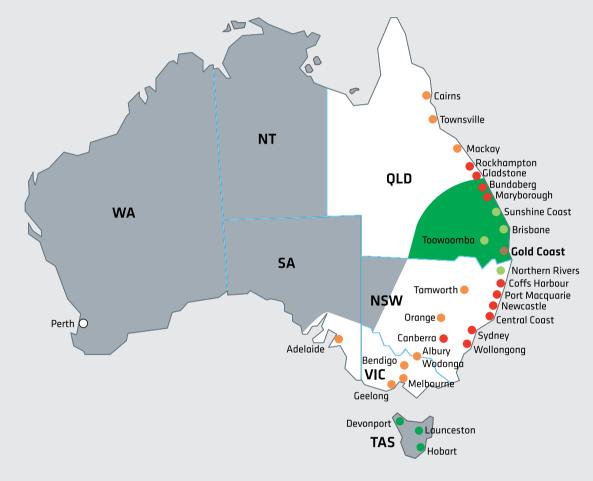

## National delivery

Some outer

| Local zone                     | regions and<br>residential areas<br>serviced<br>once daily |  |
|--------------------------------|------------------------------------------------------------|--|
| Adelaide                       | 3 - 4 days                                                 |  |
| Albury                         | 2 - 3 days                                                 |  |
| Bendigo                        | 3 - 4 days                                                 |  |
| Brisbane                       | 1 day                                                      |  |
| Bundaberg                      | 1 - 2 days                                                 |  |
| Cairns                         | 2 - 3 days                                                 |  |
| Canberra                       | 2 - 3 days                                                 |  |
| Central Coast                  | 1 - 2 days                                                 |  |
| Coffs Harbour                  | 1 - 2 days                                                 |  |
| Devonport                      | 4 - 5 days                                                 |  |
| Geelong                        | 3 - 4 days                                                 |  |
| Gladstone                      | 1 - 2 days                                                 |  |
| Gold Coast                     | 1 day                                                      |  |
| Hobart                         | 5 - 6 days                                                 |  |
| Launceston                     | 4 - 5 days                                                 |  |
| Mackay                         | 1 - 2 days                                                 |  |
| Maryborough                    | 1 - 2 days                                                 |  |
| Melbourne                      | 2 - 4 days                                                 |  |
| Newcastle                      | 1 - 2 days                                                 |  |
| Northern Rivers                | 1 - 2 days                                                 |  |
| Orange                         | 3 - 4 days                                                 |  |
| Perth                          | 7 - 9 days                                                 |  |
| Port Macquarie                 | 1 - 2 days                                                 |  |
| Rockhampton                    | 1 - 2 days                                                 |  |
| Sunshine Coast                 | 1 - 2 days                                                 |  |
| Sydney                         | 1 - 3 days                                                 |  |
| Tamworth                       | 1 - 3 days                                                 |  |
| Toowoomba                      | 1 - 2 days                                                 |  |
| Townsville                     | 2 - 3 days                                                 |  |
| Wide Bay                       | 1 - 2 days                                                 |  |
| Wollongong                     | 2 - 3 days                                                 |  |
| # Estimated transit times in w | verking days                                               |  |

Maps not to scale. \* Minimum purchase and usage requirements apply. Visit fastway.com.au for details.