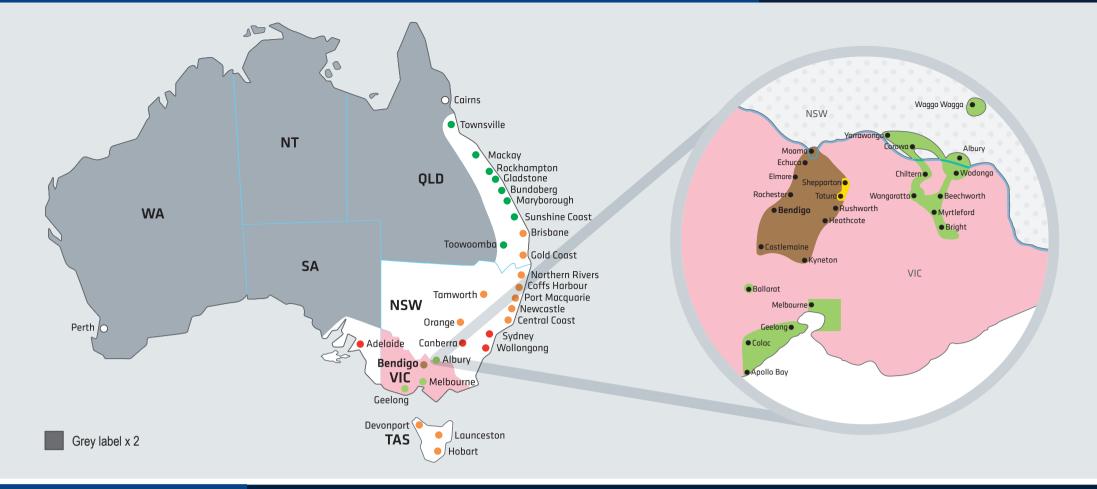

# Estimated transit times in working days

#### Local pricing guide

- 1. Find your destination and identify the coloured zone.
- 2. Select the correct label. One label per parcel up to 25kg.
- 3. Parcels over 25kg and up to 40kg cubic weight
  - (maximum 25kg dead weight) will require a second label to match first label.
- 4. Add an excess label for each additional 5kg to 25kg. Please note: Maximum length is 2m for parcels to grey, white and pink zones.

#### National pricing guide

- **1.** Find your destination and identify the coloured zone.
- 2. Select the correct coloured label for first 5kg.
- 3. Parcels over 25kg and up to 40kg cubic weight (maximum 25kg dead weight) will require a second label to match first label.
- 4. Add an excess label for each additional 5kg to 25kg. 5. Effective 1 October 2018 – no manual labels available. 6. For immediate account set up go to myfastway.com.au Please note: Maximum length is 2m for parcels to grey, white and pink zones.

### fastway.com.au/bendigo

Maps not to scale. \*Minimum purchase and usage requirements apply. Visit fastway.com.au for details. \*\*Deliveries may be conducted by on-forward carriers.