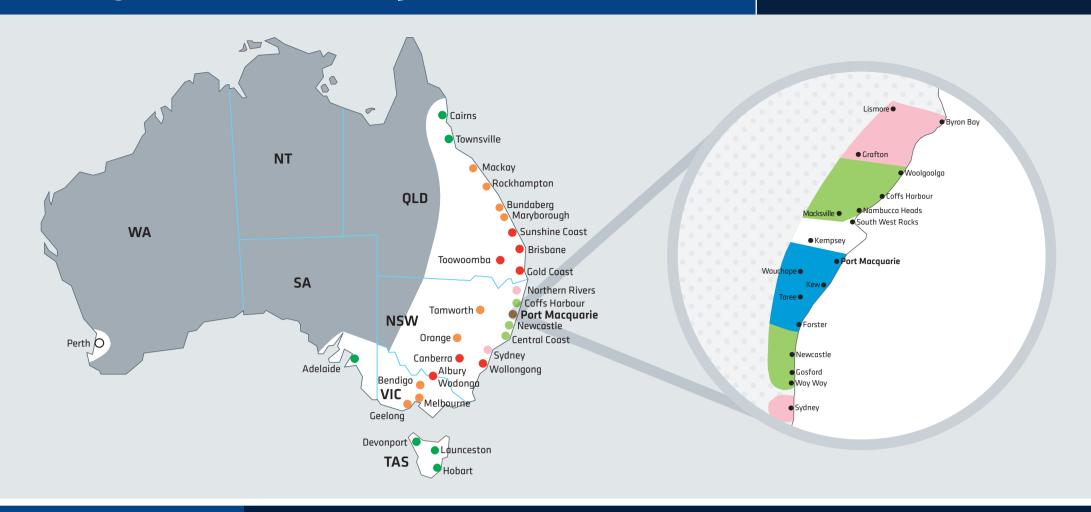

## Transit times\*

| Local zone                     | Some outer regions and residential areas serviced once daily |  |  |  |
|--------------------------------|--------------------------------------------------------------|--|--|--|
| Adelaide                       | 3 - 4 days                                                   |  |  |  |
| Albury                         | 2 - 3 days                                                   |  |  |  |
| Bendigo                        | 3 - 4 days                                                   |  |  |  |
| Brisbane                       | 1 - 2 days                                                   |  |  |  |
| Bundaberg                      | 3 - 4 days                                                   |  |  |  |
| Cairns                         | 3 - 4 days                                                   |  |  |  |
| Canberra                       | 2 - 3 days                                                   |  |  |  |
| Central Coast                  | 1 - 2 days                                                   |  |  |  |
| Coffs Harbour                  | 1 - 2 days                                                   |  |  |  |
| Devonport                      | 4 - 5 days                                                   |  |  |  |
| Geelong                        | 3 - 4 days                                                   |  |  |  |
| Gold Coast                     | 1 - 2 days                                                   |  |  |  |
| Hobart                         | 4 - 5 days                                                   |  |  |  |
| Launceston                     | 4 - 5 days                                                   |  |  |  |
| Mackay                         | 3 - 4 days                                                   |  |  |  |
| Maryborough                    | 3 - 4 days                                                   |  |  |  |
| Melbourne                      | 2 - 3 days                                                   |  |  |  |
| Newcastle                      | 1 - 2 days                                                   |  |  |  |
| Northern Rivers                | 1 - 2 days                                                   |  |  |  |
| Orange                         | 2 - 3 days                                                   |  |  |  |
| Perth                          | 8 - 10 days                                                  |  |  |  |
| Port Macquarie                 | 1 day                                                        |  |  |  |
| Rockhampton                    | 3 - 4 days                                                   |  |  |  |
| Sunshine Coast                 | 2 - 3 days                                                   |  |  |  |
| Sydney                         | 1 - 2 days                                                   |  |  |  |
| Tamworth                       | 1 - 2 days                                                   |  |  |  |
| Toowoomba                      | 2 - 3 days                                                   |  |  |  |
| Townsville                     | 3 - 4 days                                                   |  |  |  |
| Wide Bay                       | 3 - 4 days                                                   |  |  |  |
| Wollongong                     | 2 - 3 days                                                   |  |  |  |
| # Estimated transit times in w | orking days                                                  |  |  |  |

## Local pricing guide

- 1. Find your destination and identify the coloured zone.
- 2. Select the correct label. One label per parcel up to 25kg.
- 3. Parcels over 25kg and up to 40kg cubic weight (maximum 25kg dead weight) will require a second label to match first label.
- **4.** Add an excess label for each additional 5kg to 25kg. Please note: Maximum length is 2m for parcels to grey, white and pink zones.

## National pricing guide

- **1.** Find your destination and identify the coloured zone.
- 2. Select the correct coloured label for first 5kg.
- 3. Parcels over 25kg and up to 40kg cubic weight (maximum 25kg dead weight) will require a second label to match first label.
- 4. Add an excess label for each additional 5kg to 25kg.
- **5.** Effective 1 October 2018 no manual labels available.
- 6. For immediate account set up go to myfastway.com.au

Please note: Maximum length is 2m for parcels to grey, white and pink zones.