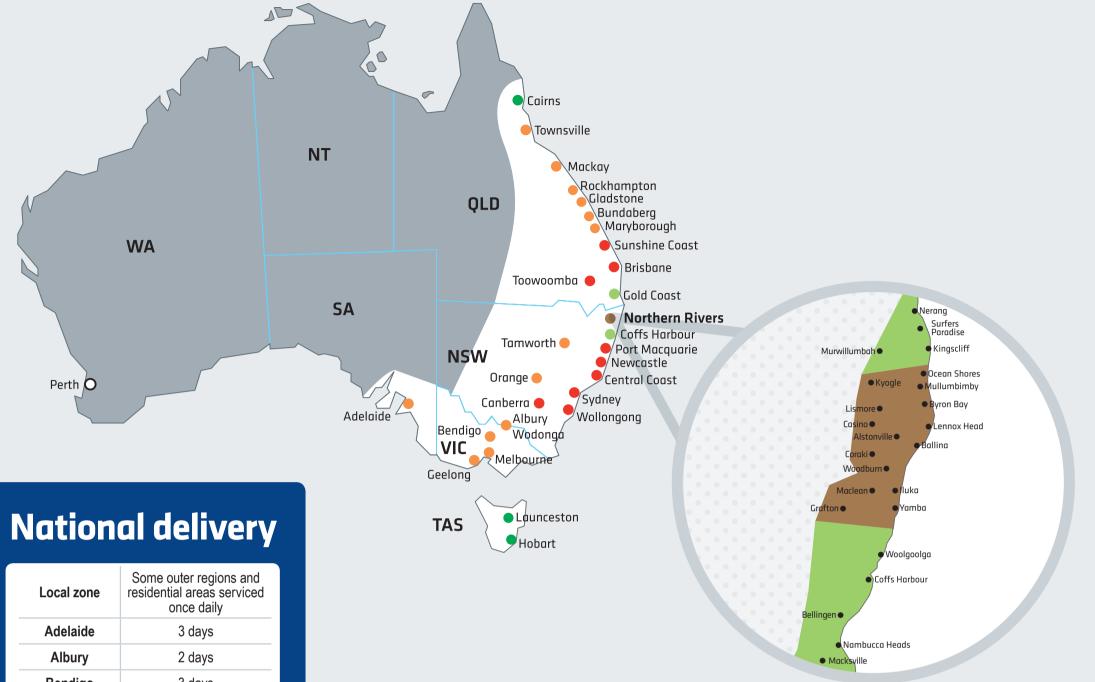

## Standard

| Albury               | 2 days     |  |
|----------------------|------------|--|
| Bendigo              | 3 days     |  |
| Brisbane             | 1 - 2 days |  |
| Bundaberg            | 2 days     |  |
| Cairns               | 3 days     |  |
| Canberra             | 2 days     |  |
| <b>Central Coast</b> | 1 day      |  |
| Coffs Harbour        | 1 day      |  |
| Devonport            | 5 days     |  |
| Geelong              | 3 days     |  |
| Gladstone            | 2 days     |  |
| Gold Coast           | 1 day      |  |
| Hobart               | 5 days     |  |
| Launceston           | 5 days     |  |
| Mackay               | 2 days     |  |
| Maryborough          | 2 days     |  |
| Melbourne            | 2 - 3 days |  |
| Newcastle            | 1 day      |  |
| Northern Rivers      | 1 day      |  |
| Orange               | 2 days     |  |
| Perth                | 8 days     |  |
| Port Macquarie       | 1 day      |  |
| Rockhampton          | 2 days     |  |
| Sunshine Coast       | 2 days     |  |
| Sydney               | 1 - 2 days |  |
| Tamworth             | 1 day      |  |
| Toowoomba            | 2 days     |  |
| Townsville           | 3 days     |  |
| Wide Bay             | 2 days     |  |
| Wollongong           | 2 days     |  |

# Estimated transit times in working days