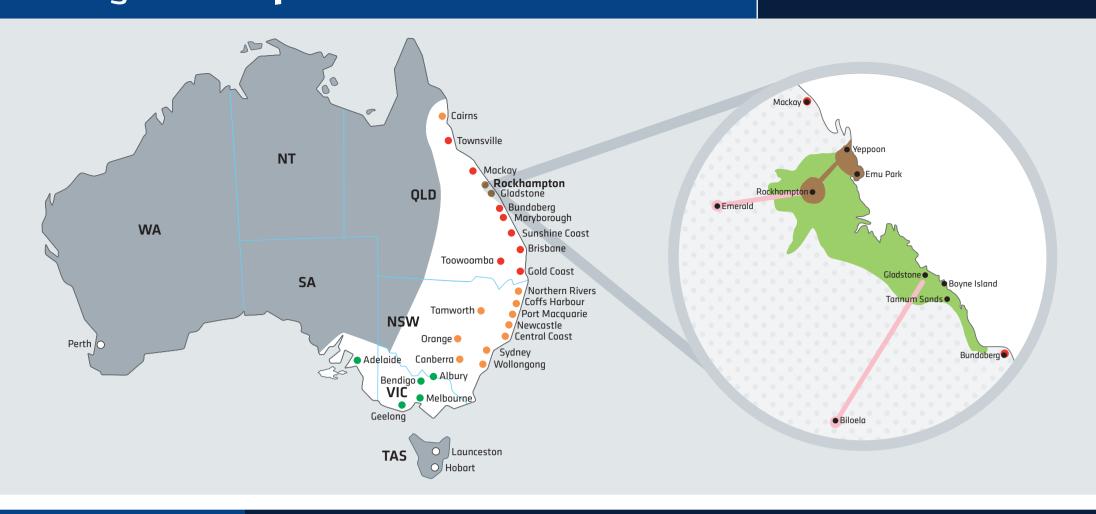

## Transit times\*

| Hallsit                        |                                                                          |  |  |
|--------------------------------|--------------------------------------------------------------------------|--|--|
| Local zone                     | Some outer<br>regions and<br>residential areas<br>serviced<br>once daily |  |  |
| Adelaide                       | 4 days                                                                   |  |  |
| Albury                         | 3 days                                                                   |  |  |
| Bendigo                        | 4 days                                                                   |  |  |
| Brisbane                       | 1 day                                                                    |  |  |
| Bundaberg                      | 1 day                                                                    |  |  |
| Cairns                         | 2 days                                                                   |  |  |
| Canberra                       | 3 days                                                                   |  |  |
| Central Coast                  | 2 days                                                                   |  |  |
| Coffs Harbour                  | 2 days                                                                   |  |  |
| Geelong                        | 4 days                                                                   |  |  |
| Gladstone                      | AM pick-up - PM delivery<br>PM pick-up - AM delivery                     |  |  |
| Gold Coast                     | 2 days                                                                   |  |  |
| Hobart                         | 5 days                                                                   |  |  |
| Launceston                     | 5 days                                                                   |  |  |
| Mackay                         | 1 day                                                                    |  |  |
| Maryborough                    | 1 day                                                                    |  |  |
| Melbourne                      | 3 days                                                                   |  |  |
| Newcastle                      | 2 days                                                                   |  |  |
| Northern Rivers                | 2 days                                                                   |  |  |
| Orange                         | 3 days                                                                   |  |  |
| Perth                          | 8 days                                                                   |  |  |
| Port Macquarie                 | 2 days                                                                   |  |  |
| Rockhampton                    | AM pick-up - PM delivery<br>PM pick-up - AM delivery                     |  |  |
| Sunshine Coast                 | 2 days                                                                   |  |  |
| Sydney                         | 2 days                                                                   |  |  |
| Tamworth                       | 2 days                                                                   |  |  |
| Toowoomba                      | 2 days                                                                   |  |  |
| Townsville                     | 2 days                                                                   |  |  |
| Wide Bay                       | 1 day                                                                    |  |  |
| Wollongong                     | 3 days                                                                   |  |  |
| # Estimated transit times in w | and days and asset                                                       |  |  |

## **Local pricing guide**

- **1.** Find your destination and identify the coloured zone.
- 2. Select the correct label. One label per parcel up to 25kg.
- 3. Parcels over 25kg and up to 40kg cubic weight (maximum 25kg dead weight) will require a second label to match first label.
- **4.** Add an excess label for each additional 5kg to 25kg. *Please note*: Maximum length is 2m for parcels to grey, white and pink zones.

## **National pricing guide**

- 1. Find your destination and identify the coloured zone.
- 2. Select the correct coloured label for first 5kg.
- **3.** Parcels over 25kg and up to 40kg cubic weight (maximum 25kg dead weight) will require a second label to match first label.
- 4. Add an excess label for each additional 5kg to 25kg.
- **5.** Effective 1 October 2018 no manual labels available.
- 6. For immediate account set up go to *myfastway.com.au*

**Please note:** Maximum length is 2m for parcels to grey, white and pink zones.