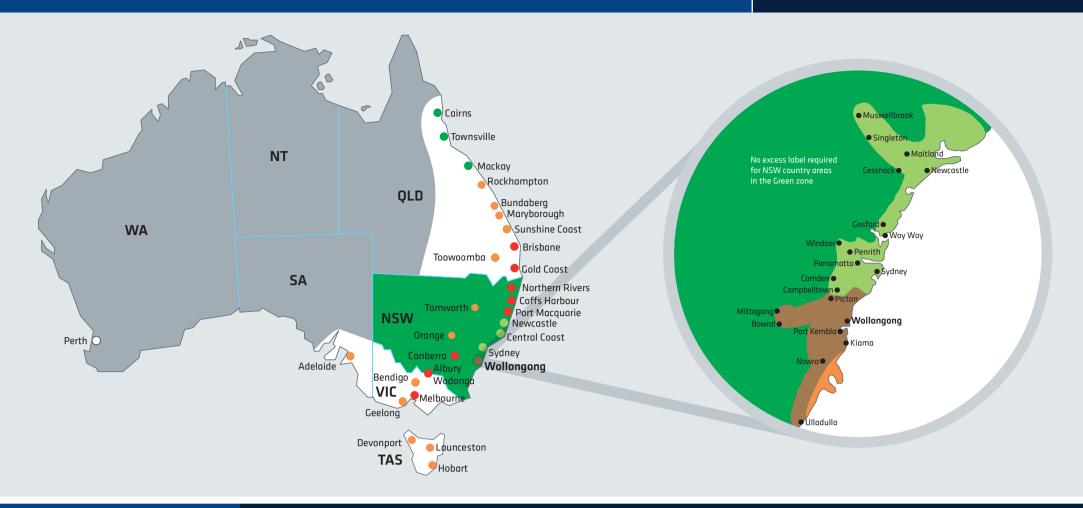

#### **Local pricing guide**

- **1.** Find your destination and identify the coloured zone.
- 2. Select the correct label. One label per parcel up to 25kg.
- 3. Parcels over 25kg and up to 40kg cubic weight (maximum 25kg dead weight) will require a second label to match first label.
- **4.** Add an excess label for each additional 5kg to 25kg. *Please note*: Maximum length is 2m for parcels to grey, white and pink zones.

### National pricing guide

- 1. Find your destination and identify the coloured zone.
- 2. Select the correct coloured label for first 5kg.
- **3.** Parcels over 25kg and up to 40kg cubic weight (maximum 25kg dead weight) will require a second label to match first label.
- 4. Add an excess label for each additional 5kg to 25kg.
- **5.** Effective 1 October 2018 no manual labels available.
- 6. For immediate account set up go to myfastway.com.au

**Please note:** Maximum length is 2m for parcels to grey, white and pink zones.